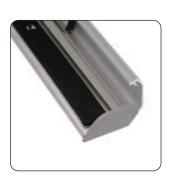

## features & benefits

- Simple snap action operation
- Aluminium with anodised silver finish
- · Wall or ceiling mounted
- Suitable for substrates up to 300 microns thick
- Rails are sold in pairs complete with black or grey endcaps and moulded hooks
- Rails available in 0.3m, 0.5m, 0.6m,
   0.9m, 1m, 1.2m, and A sizes (A4 to A0)
- Reuseable
- Optional accessories for window or ceiling mounting

Optional accessories

VH001 Self adhesive hook

VH002 Magnetic Circular hook

VH003 Sucker hook for windows

Images shown with additional VH004 Wire 'C' hooks

| hardware specifications                                                                                 | graphic specifications                                                                                                            | additional info                                                                                                                                                                                                                              |
|---------------------------------------------------------------------------------------------------------|-----------------------------------------------------------------------------------------------------------------------------------|----------------------------------------------------------------------------------------------------------------------------------------------------------------------------------------------------------------------------------------------|
| Hardware Dimensions (mm): Rail profile 13mm (h) x 25mm (w) Weight: 0.8kg approx (pair of 1m wide rails) | Substrate: Suitable for substrates up to 300 microns thick  Amount of graphic not visible when Trappa rail is closed: 15mm approx | Availability: Anodised aluminium Open or closed hooks, hook and end caps mouldings are available in either Black or Grey Optional accessories: Magentic circular hooks, Self adhesive circular hooks, Window sucker hooks and Wire 'C' hooks |