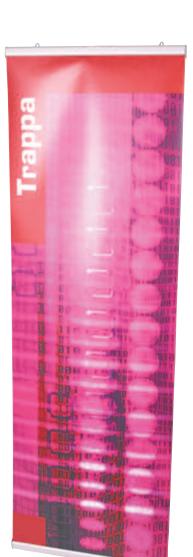

## **Trappa Poster Rails**

Snap action Aluminium poster rails ideal for supporting printable media.

## features & benefits

- Simple snap action operation
- Aluminium with anodised silver finish
- · Wall or ceiling mounted
- Suitable for substrates up to 300 microns thick
- Rails are sold in pairs complete with black or grey endcaps and moulded hooks
- Rails available in 0.3m, 0.5m, 0.6m,
   0.9m, 1m, 1.2m, and A sizes (A4 to A0)
- Reuseable
- Optional accessories for window or ceiling mounting