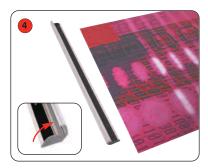

## **Assembly Instructions**

Take the top rail (with hooks) and open

Place the graphic into the rail

Close the rail to secure the graphic into place

Take the bottom rail and open

Place the graphic into the rail