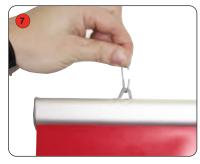

----------------------------------------|
| Hardware Dimensions (mm): Rail profile 13mm (h) x 25mm (w) Weight: 0.8kg approx (pair of 1m wide rails) | Substrate: Suitable for substrates up to 300 microns thick  Amount of graphic not visible when Trappa rail is closed: 15mm approx | Availability: Anodised aluminium Open or closed hooks, hook and end caps mouldings are available in either Black or Grey Optional accessories: Magentic circular hooks, Self adhesive circular hooks, Window sucker hooks and Wire 'C' hooks |

## **Assembly Instructions**



Take the top rail (with hooks) and open



Place the graphic into the rail



Close the rail to secure the graphic into place



Take the bottom rail and open



Place the graphic into the rail



Close the rail to secure the graphic into place



Finally suspend the top rail