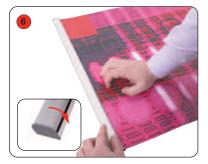

## **Assembly Instructions**

Take the top rail (with hooks) and open

Place the graphic into the rail

Close the rail to secure the graphic into place

Take the bottom rail and open

Place the graphic into the rail

Close the rail to secure the graphic into place

Finally suspend the top rail