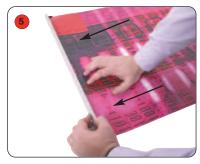

## **Assembly Instructions**

Take the top rail (with hooks) and open

Place the graphic into the rail

Close the rail to secure the graphic into place

Take the bottom rail and open

Place the graphic into the rail