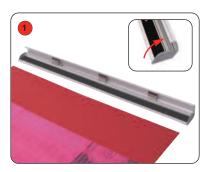

## **Assembly Instructions**

Take the top rail (with hooks) and open

Place the graphic into the rail

Close the rail to secure the graphic into place

Take the bottom rail and open

Place the graphic into the rail