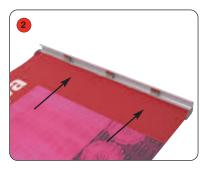

## **Assembly Instructions**

Take the top rail (with hooks) and open

Place the graphic into the rail

Close the rail to secure the graphic into place

Take the bottom rail and open

Place the graphic into the rail