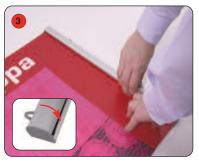

## **Assembly Instructions**

Take the top rail (with hooks) and open

Place the graphic into the rail

Close the rail to secure the graphic into place

Take the bottom rail and open

Place the graphic into the rail

Close the rail to secure the graphic into place

Finally suspend the top rail